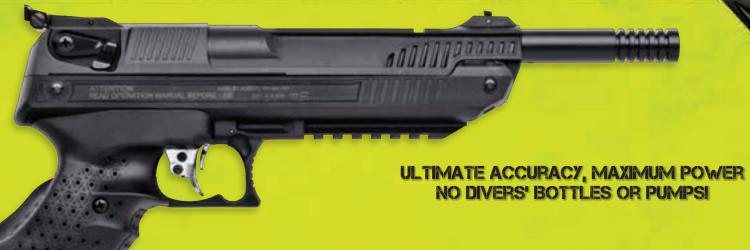

### ALCTO

- Adjustable trigger with four unique settings
- · Adjustable plastic grip with ergonomic design
- Rail for laser or 'Red Dot' scope
- · Automatic trigger safety
- ·Recoil free shooting • Rifled steel barrel

- · Adjustable rear and front sight
- Elegant carrying case with allen key cleaning rod, and oil
- Patent pending technology
- Ultimate accuracy