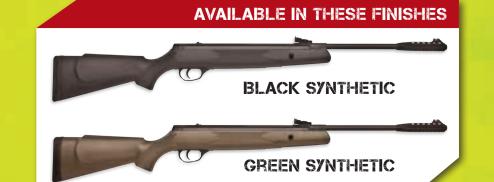

## VALUENAX

- Tru-glo<sup>™</sup> Focussed Vision
- Integral Precision Machined Sight Grooves
- Fully Adjustable Synthetic Ambidextrous Stock
- Automatic Resettable Safety Catch

|                                       |                                                                                       | VELOCITY                                                                                                                                                       | ENERGY                                                                                                                                                                                                                                                                    |                                                                                                                                                                                                                                                                                                                                   | WEIGHT                                                                                                                                                                                                                                                                                                                                                                                   | BARREL                                                                                                                                                                                                                                                                                                                                                                                                                                                                                                                                                                                                                                                                              | OVERALL                                                                                                                                                                                                                                                                                                                                                                                                                                                                                                                                                                                                                                                                                                                                                                                               |
|---------------------------------------|---------------------------------------------------------------------------------------|----------------------------------------------------------------------------------------------------------------------------------------------------------------|---------------------------------------------------------------------------------------------------------------------------------------------------------------------------------------------------------------------------------------------------------------------------|-----------------------------------------------------------------------------------------------------------------------------------------------------------------------------------------------------------------------------------------------------------------------------------------------------------------------------------|------------------------------------------------------------------------------------------------------------------------------------------------------------------------------------------------------------------------------------------------------------------------------------------------------------------------------------------------------------------------------------------|-------------------------------------------------------------------------------------------------------------------------------------------------------------------------------------------------------------------------------------------------------------------------------------------------------------------------------------------------------------------------------------------------------------------------------------------------------------------------------------------------------------------------------------------------------------------------------------------------------------------------------------------------------------------------------------|-------------------------------------------------------------------------------------------------------------------------------------------------------------------------------------------------------------------------------------------------------------------------------------------------------------------------------------------------------------------------------------------------------------------------------------------------------------------------------------------------------------------------------------------------------------------------------------------------------------------------------------------------------------------------------------------------------------------------------------------------------------------------------------------------------|
|                                       |                                                                                       | Ft/Sec                                                                                                                                                         | Ft lbs                                                                                                                                                                                                                                                                    | Joules                                                                                                                                                                                                                                                                                                                            |                                                                                                                                                                                                                                                                                                                                                                                          | LENGTH                                                                                                                                                                                                                                                                                                                                                                                                                                                                                                                                                                                                                                                                              | LENGTH                                                                                                                                                                                                                                                                                                                                                                                                                                                                                                                                                                                                                                                                                                                                                                                                |
| ack Synthetic .                       | 177                                                                                   | 1000                                                                                                                                                           | 18                                                                                                                                                                                                                                                                        | 24                                                                                                                                                                                                                                                                                                                                | 6.4 lbs                                                                                                                                                                                                                                                                                                                                                                                  | 17.7"                                                                                                                                                                                                                                                                                                                                                                                                                                                                                                                                                                                                                                                                               | 43"                                                                                                                                                                                                                                                                                                                                                                                                                                                                                                                                                                                                                                                                                                                                                                                                   |
| ack Synthetic .                       | .20                                                                                   | 800                                                                                                                                                            | 20                                                                                                                                                                                                                                                                        | 27                                                                                                                                                                                                                                                                                                                                | 6.4 lbs                                                                                                                                                                                                                                                                                                                                                                                  | 17.7"                                                                                                                                                                                                                                                                                                                                                                                                                                                                                                                                                                                                                                                                               | 43"                                                                                                                                                                                                                                                                                                                                                                                                                                                                                                                                                                                                                                                                                                                                                                                                   |
| ack Synthetic .                       | .22                                                                                   | 820                                                                                                                                                            | 20                                                                                                                                                                                                                                                                        | 27                                                                                                                                                                                                                                                                                                                                | 6.4 lbs                                                                                                                                                                                                                                                                                                                                                                                  | 17.7"                                                                                                                                                                                                                                                                                                                                                                                                                                                                                                                                                                                                                                                                               | 43"                                                                                                                                                                                                                                                                                                                                                                                                                                                                                                                                                                                                                                                                                                                                                                                                   |
| een Synthetic .                       | 177                                                                                   | 1000                                                                                                                                                           | 18                                                                                                                                                                                                                                                                        | 24                                                                                                                                                                                                                                                                                                                                | 6.4 lbs                                                                                                                                                                                                                                                                                                                                                                                  | 17.7"                                                                                                                                                                                                                                                                                                                                                                                                                                                                                                                                                                                                                                                                               | 43"                                                                                                                                                                                                                                                                                                                                                                                                                                                                                                                                                                                                                                                                                                                                                                                                   |
| een Synthetic .                       | .20                                                                                   | 800                                                                                                                                                            | 20                                                                                                                                                                                                                                                                        | 27                                                                                                                                                                                                                                                                                                                                | 6.4 lbs                                                                                                                                                                                                                                                                                                                                                                                  | 17.7"                                                                                                                                                                                                                                                                                                                                                                                                                                                                                                                                                                                                                                                                               | 43"                                                                                                                                                                                                                                                                                                                                                                                                                                                                                                                                                                                                                                                                                                                                                                                                   |
| een Synthetic .                       | .22                                                                                   | 820                                                                                                                                                            | 20                                                                                                                                                                                                                                                                        | 27                                                                                                                                                                                                                                                                                                                                | 6.4 lbs                                                                                                                                                                                                                                                                                                                                                                                  | 17.7"                                                                                                                                                                                                                                                                                                                                                                                                                                                                                                                                                                                                                                                                               | 43"                                                                                                                                                                                                                                                                                                                                                                                                                                                                                                                                                                                                                                                                                                                                                                                                   |
| )-Camo .                              | 177                                                                                   | 1000                                                                                                                                                           | 18                                                                                                                                                                                                                                                                        | 24                                                                                                                                                                                                                                                                                                                                | 6.4 lbs                                                                                                                                                                                                                                                                                                                                                                                  | 17.7"                                                                                                                                                                                                                                                                                                                                                                                                                                                                                                                                                                                                                                                                               | 43"                                                                                                                                                                                                                                                                                                                                                                                                                                                                                                                                                                                                                                                                                                                                                                                                   |
| )-Camo .                              | .20                                                                                   | 800                                                                                                                                                            | 20                                                                                                                                                                                                                                                                        | 27                                                                                                                                                                                                                                                                                                                                | 6.4 lbs                                                                                                                                                                                                                                                                                                                                                                                  | 17.7"                                                                                                                                                                                                                                                                                                                                                                                                                                                                                                                                                                                                                                                                               | 43"                                                                                                                                                                                                                                                                                                                                                                                                                                                                                                                                                                                                                                                                                                                                                                                                   |
| )-Camo .                              | .22                                                                                   | 820                                                                                                                                                            | 20                                                                                                                                                                                                                                                                        | 27                                                                                                                                                                                                                                                                                                                                | 6.4 lbs                                                                                                                                                                                                                                                                                                                                                                                  | 17.7"                                                                                                                                                                                                                                                                                                                                                                                                                                                                                                                                                                                                                                                                               | 43"                                                                                                                                                                                                                                                                                                                                                                                                                                                                                                                                                                                                                                                                                                                                                                                                   |
| e e e e e e e e e e e e e e e e e e e | ck Synthetic ck Synthetic en Synthetic en Synthetic en Synthetic en SyntheticCamoCamo | ck Synthetic .177 ck Synthetic .20 ck Synthetic .22 en Synthetic .177 en synthetic .20 en Synthetic .20 en Synthetic .20 en Synthetic .22 -Camo .177 -Camo .20 | ck Synthetic     .177     1000       ck Synthetic     .20     800       ck Synthetic     .22     820       en Synthetic     .177     1000       en Synthetic     .20     800       en Synthetic     .22     820       -Camo     .177     1000       -Camo     .20     800 | ck Synthetic     .177     1000     18       ck Synthetic     .20     800     20       ck Synthetic     .22     820     20       en Synthetic     .177     1000     18       en Synthetic     .20     800     20       en Synthetic     .22     820     20       -Camo     .177     1000     18       -Camo     .20     800     20 | ck Synthetic     .177     1000     18     24       ck Synthetic     .20     800     20     27       ck Synthetic     .22     820     20     27       en Synthetic     .177     1000     18     24       en Synthetic     .20     800     20     27       en Synthetic     .22     820     20     27       Camo     .177     1000     18     24       -Camo     .20     800     20     27 | ck Synthetic         .177         1000         18         24         6.4 lbs           ck Synthetic         .20         800         20         27         6.4 lbs           ck Synthetic         .22         820         20         27         6.4 lbs           en Synthetic         .177         1000         18         24         6.4 lbs           en Synthetic         .20         800         20         27         6.4 lbs           en Synthetic         .22         820         20         27         6.4 lbs           Camo         .177         1000         18         24         6.4 lbs           Camo         .20         800         20         27         6.4 lbs | ck Synthetic         .177         1000         18         24         6.4 lbs         17.7"           ck Synthetic         .20         800         20         27         6.4 lbs         17.7"           ck Synthetic         .22         820         20         27         6.4 lbs         17.7"           en Synthetic         .177         1000         18         24         6.4 lbs         17.7"           en Synthetic         .20         800         20         27         6.4 lbs         17.7"           en Synthetic         .22         820         20         27         6.4 lbs         17.7"           -Camo         .177         1000         18         24         6.4 lbs         17.7"           -Camo         .20         800         20         27         6.4 lbs         17.7" |