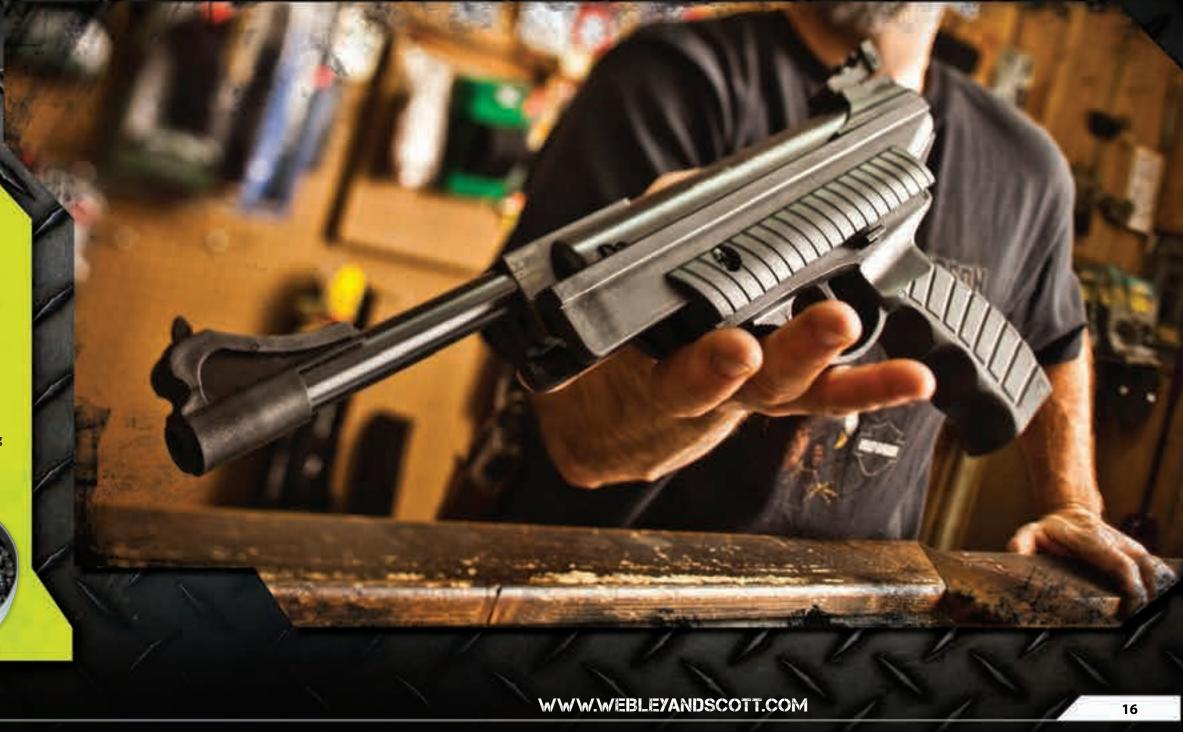

# RAIDER-10

- Two Stage Fully Adjustable Trigger
- Quick Fill Adapter
- Fully Adjustable Walnut Ambidextrous Stock
- Filler Plug Fitted as Standard
- Pre-charged Pneumatic (PCP)

| MODEL #        | DESCRIPTION          | CALIBER | VELOCITY | ENERGY |        | WEIGHT  | BARREL | OVERALL | FILL     | SHOTS/ |
|----------------|----------------------|---------|----------|--------|--------|---------|--------|---------|----------|--------|
|                |                      |         | Ft/Sec   | Ft lbs | Joules |         | LENGTH | LENGTH  | PRESSURE | FILL   |
| WRRAID10177FAC | Raider 177 - 10-shot | .177    | 1000     | 18     | 24     | 7.0 lbs | 17.5"  | 36"     | 190 BAR  | 20     |
| WRRAID1022FAC  | Raider 22 - 10-shot  | .22     | 820      | 24     | 32     | 7.0 lbs | 17.5"  | 36"     | 190 BAR  | 24     |
| WARAIDMAG177   | .177 Raider magazine | .177    |          |        |        |         |        |         |          |        |
| WARAIRMAG22    | .22 Raider magazine  | .22     |          |        |        |         |        |         |          |        |