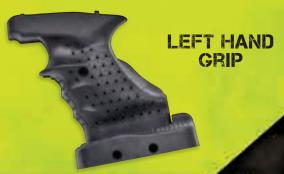

### ALCTO

- Adjustable trigger with four unique settings
- · Adjustable plastic grip with ergonomic design
- Rail for laser or 'Red Dot' scope
- · Automatic trigger safety
- ·Recoil free shooting • Rifled steel barrel

- · Adjustable rear and front sight
- Elegant carrying case with allen key cleaning rod, and oil
- Patent pending technology
- Ultimate accuracy