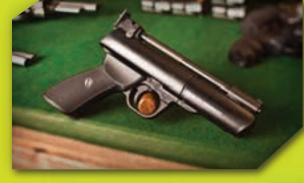

- Manual safety catch (i.e. selective use)
- · Adjustable Trigger

| MODEL #    | DESCRIPTION                      | CALIBER | VELOCITY | ENERGY |        | WEIGHT  | BARREL | OVERALL |  |
|------------|----------------------------------|---------|----------|--------|--------|---------|--------|---------|--|
|            |                                  |         | Ft/Sec   | Ft lbs | Joules |         | LENGTH | LENGTH  |  |
| WPITEMP177 | Tempest 177 w/commemorative case | .177    | 420      | 3.1    | 4.2    | 2.0 lbs | 6.89"  | 9.12"   |  |
| WPITEMP22  | Tempest 22 w/commemorative case  | .22     | 350      | 3.3    | 4.5    | 2.0 lbs | 6.89"  | 9.12"   |  |
|            |                                  |         |          |        |        |         |        |         |  |