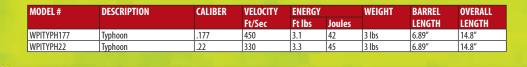

- Manual safety catch (i.e. selective use)
- · Adjustable Trigger

| MODEL #    | DESCRIPTION                      | CALIBER | VELOCITY | ENERGY |        | WEIGHT  | BARREL | OVERALL |  |
|------------|----------------------------------|---------|----------|--------|--------|---------|--------|---------|--|
|            |                                  |         | Ft/Sec   | Ft lbs | Joules |         | LENGTH | LENGTH  |  |
| WPITEMP177 | Tempest 177 w/commemorative case | .177    | 420      | 3.1    | 4.2    | 2.0 lbs | 6.89"  | 9.12"   |  |
| WPITEMP22  | Tempest 22 w/commemorative case  | .22     | 350      | 3.3    | 4.5    | 2.0 lbs | 6.89"  | 9.12"   |  |
|            |                                  |         |          |        |        |         |        |         |  |