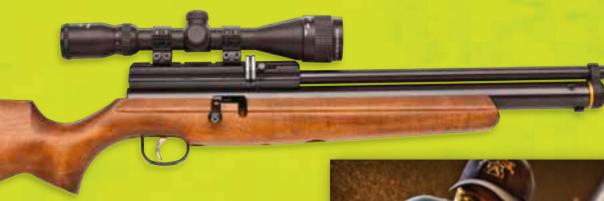

# 

- Tuned Vibration Absorber™ Spring damper kills "B-O-I-N-G"
- Two Stage Fully Adjustable Trigger
- Powr-Lok™ Mainspring Meticulous Metallurgy
- Walnut Ambidextrous Stock

| MODEL#      | DESCRIPTION | CALIBER | VELOCITY | ENERGY |        | ENERGY  |        | WEIGHT | BARREL | OVERALL |
|-------------|-------------|---------|----------|--------|--------|---------|--------|--------|--------|---------|
|             |             |         | Ft/Sec   | Ft lbs | Joules |         | LENGTH | LENGTH |        |         |
| WRPAT177FAC | Walnut      | .177    | 1250     | 22     | 30     | 9.0 lbs | 17.5"  | 45.6"  |        |         |
| WRPAT22FAC  | Walnut      | .22     | 880      | 25     | 34     | 9.0 lbs | 17.5"  | 45.6"  |        |         |
| WRPAT25FAC  | Walnut      | .25     | 820      | 30     | 41     | 9.0 lbs | 17.5"  | 45.6"  |        |         |
| WINIZSING   | Truinut     | .23     | 020      | 150    |        | 7.0 103 | 17.5   | 15.0   |        |         |