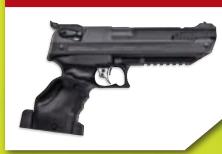

### ALCTO

- Adjustable trigger with four unique settings
- · Adjustable plastic grip with ergonomic design
- Rail for laser or 'Red Dot' scope
- · Automatic trigger safety
- ·Recoil free shooting • Rifled steel barrel

- · Adjustable rear and front sight
- Elegant carrying case with allen key cleaning rod, and oil
- Patent pending technology
- Ultimate accuracy