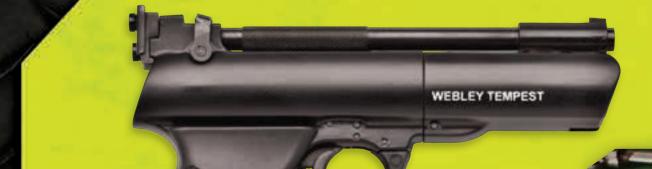

- Manual safety catch (i.e. selective use)
- · Adjustable Trigger

| MODEL #    | DESCRIPTION                      | CALIBER | VELOCITY | ENERGY |        | WEIGHT  | BARREL | OVERALL |  |
|------------|----------------------------------|---------|----------|--------|--------|---------|--------|---------|--|
|            |                                  |         | Ft/Sec   | Ft lbs | Joules |         | LENGTH | LENGTH  |  |
| WPITEMP177 | Tempest 177 w/commemorative case | .177    | 420      | 3.1    | 4.2    | 2.0 lbs | 6.89"  | 9.12"   |  |
| WPITEMP22  | Tempest 22 w/commemorative case  | .22     | 350      | 3.3    | 4.5    | 2.0 lbs | 6.89"  | 9.12"   |  |
|            |                                  |         |          |        |        |         |        |         |  |