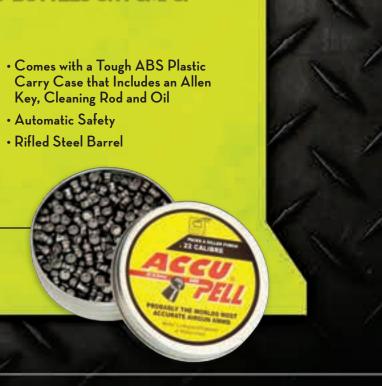

- Carry Case that Includes an Allen Key, Cleaning Rod and Oil
- Rifled Steel Barrel

- Grip Designed to fit the hand, with thumb rest and checkering
- Positively locked barrel using the famous Webley Revolver-type stirrup
- · Rear sight with vertical and horizontal adjustment

- Comes with a Tough ABS Plastic Carry Case that Includes an Allen Key, Cleaning Rod and Oil
- Automatic Safety
- Rifled Steel Barrel

### **ACCUPELL**

Accupell with its 800+ fps is still the biggest pellet sensation the airgun industry has ever seen. Accupell has won countless F.T. competitions in the UK and Europe, and is still the pro-shooters choice.