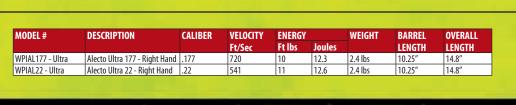

# ALECTO ULTRA

### 

- Multiple Adjustable Trigger
- · Adjustable Grip in Right or Left-handed with Ergonomic Design
- Completely Recoil Free Shooting
- · Accessory Rail for Red Dot Sights or Lasers
- Adjustable Front and Rear Sights

- Carry Case that Includes an Allen Key, Cleaning Rod and Oil
- Rifled Steel Barrel

- Grip Designed to fit the hand, with thumb rest and checkering
- Positively locked barrel using the famous Webley Revolver-type stirrup
- · Rear sight with vertical and horizontal adjustment

- Manual safety catch (i.e. selective use)
- · Adjustable Trigger

| MODEL #    | DESCRIPTION                      | CALIBER | VELOCITY | ENERGY |        | WEIGHT  | BARREL | OVERALL |  |
|------------|----------------------------------|---------|----------|--------|--------|---------|--------|---------|--|
|            |                                  |         | Ft/Sec   | Ft lbs | Joules |         | LENGTH | LENGTH  |  |
| WPITEMP177 | Tempest 177 w/commemorative case | .177    | 420      | 3.1    | 4.2    | 2.0 lbs | 6.89"  | 9.12"   |  |
| WPITEMP22  | Tempest 22 w/commemorative case  | .22     | 350      | 3.3    | 4.5    | 2.0 lbs | 6.89"  | 9.12"   |  |
|            |                                  |         |          |        |        |         |        |         |  |