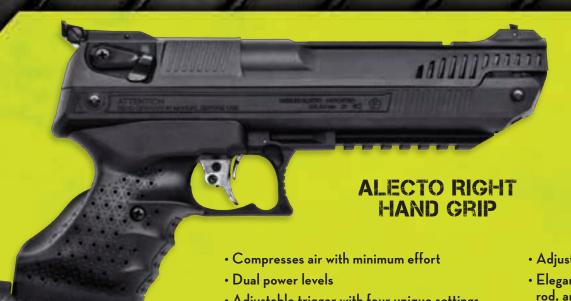

### ALCTO

- Adjustable trigger with four unique settings
- · Adjustable plastic grip with ergonomic design
- Rail for laser or 'Red Dot' scope
- · Automatic trigger safety
- ·Recoil free shooting • Rifled steel barrel

- · Adjustable rear and front sight
- Elegant carrying case with allen key cleaning rod, and oil
- Patent pending technology
- Ultimate accuracy